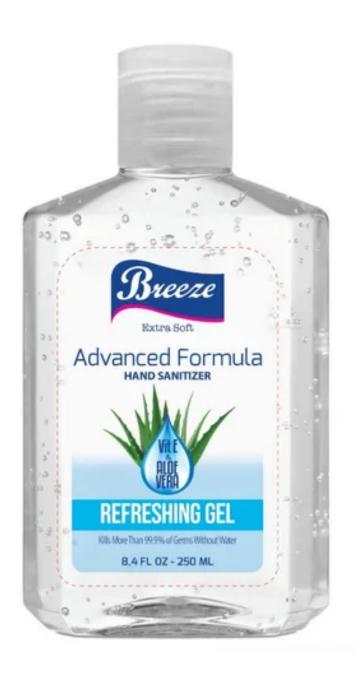

#### BREEZE HAND SANITAIZER 12/8.40Z

Item ID: HANDS12

(/categories/1238360/traveling-needs/products/hands12/breeze-hand-sanitaizer-12\_slash\_8\_dot\_4oz)