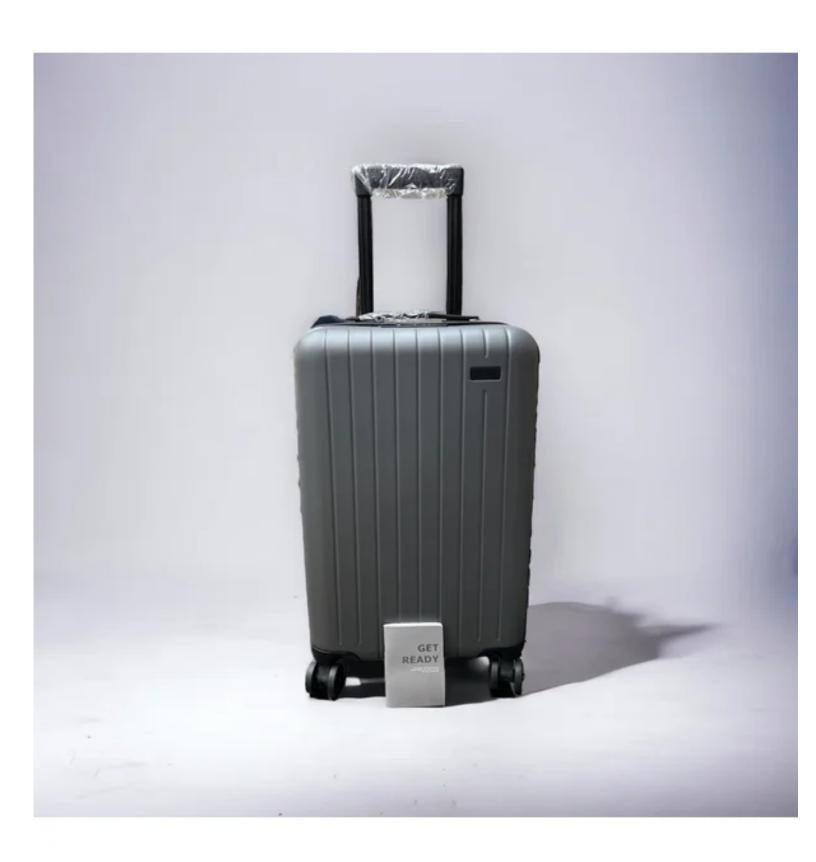

# 22" LUGGAGE CARRY ON GREY 1CT

<u>Item ID: 80610</u>

 $\underline{(/categories/1238360/traveling-needs/products/80610/22\_doublequotes\_-luggage\text{-}carry\text{-}on\text{-}grey\text{-}1ct)}$ 