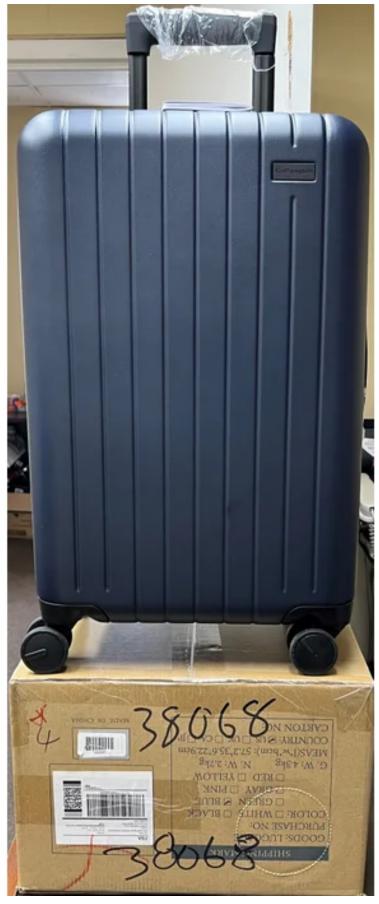

# 22" LUGGAGE CARRY ON BLUE 1CT

Item ID: 38068

 $\underline{(/categories/1238360/traveling-needs/products/38068/22\_doublequotes\_-luggage\text{-}carry\text{-}on\text{-}blue\text{-}1ct)}$ 