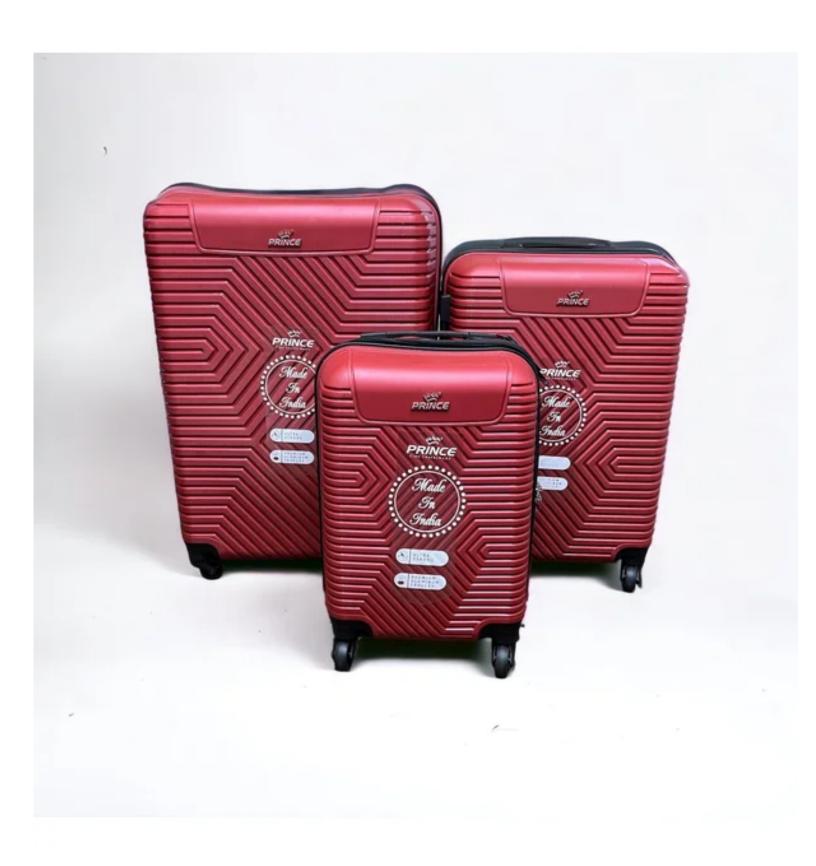

# 31",27"&23" LUGGAGE SET MAROON 3CT

<u>Item ID: 66365</u>

(/categories/1238360/traveling-

 $\underline{needs/products/66365/31\_double quotes\_,27\_double quotes\_\underline{amp\_23\_double quotes\_-luggage-set-maroon-3ct)}$ 