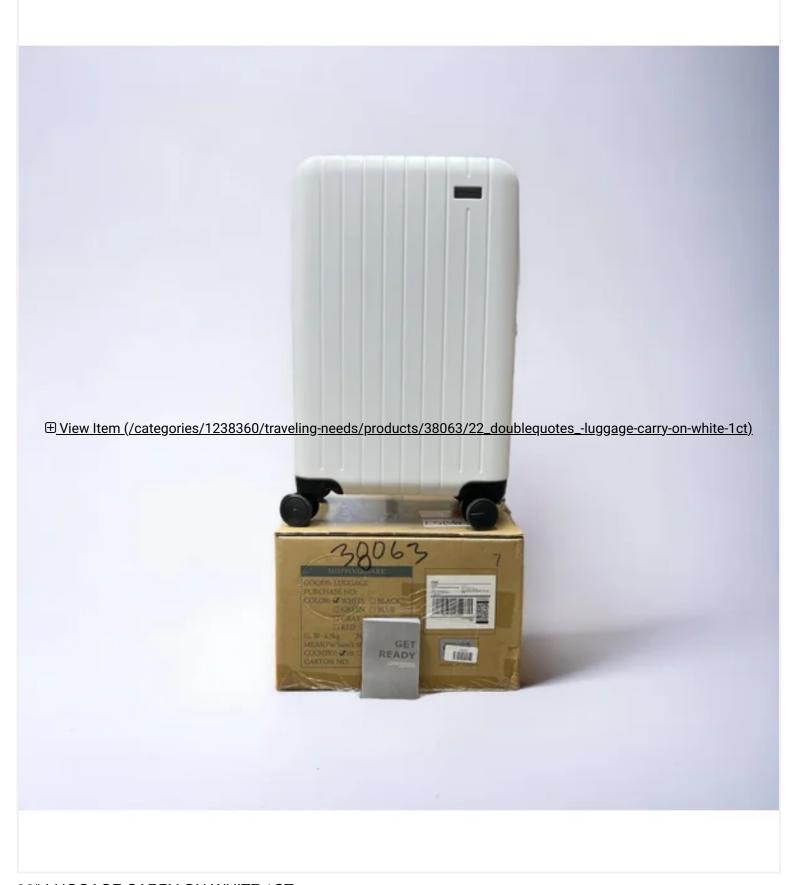

# 22" LUGGAGE CARRY ON WHITE 1CT

Item ID: 38063

 $\underline{(/categories/1238360/traveling-needs/products/38063/22\_doublequotes\_-luggage\text{-}carry\text{-}on\text{-}white\text{-}1ct)}$ 