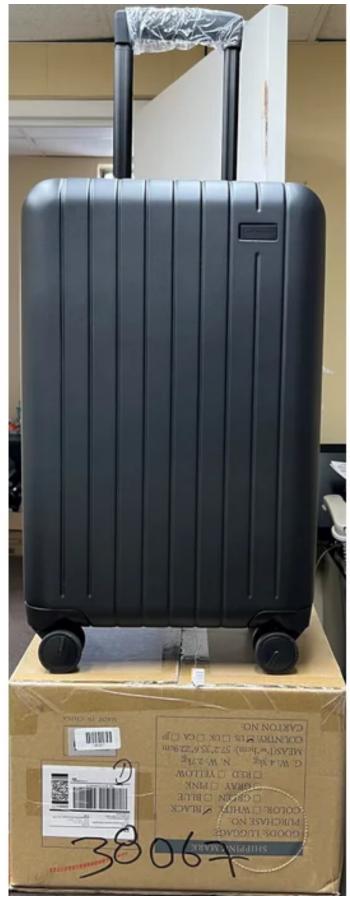

### 22" LUGGAGE CARRY ON BLACK 1CT

<u>Item ID: 38067</u>

 $\underline{(/categories/1238360/traveling-needs/products/38067/22\_double quotes\_-luggage-carry-on-black-1ct)}$ 